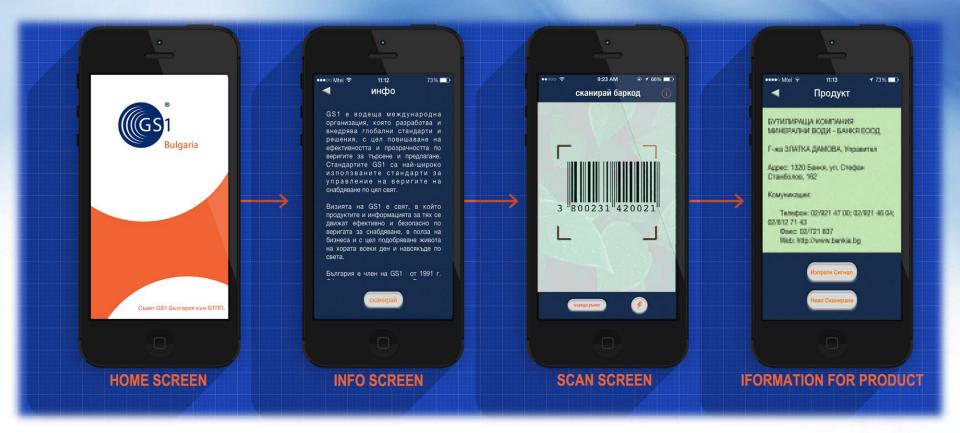

## Mobile application BG BARCODE

- Free mobile application for the verification of barcodes
- Launched by BCCI and GS1 Bulgaria Council, as a promise at the conclusion of the last Christmas Pact for the non-admission on the market of non-conforming and unsafe products.
- Provides opportunity to check the legitimacy of the barcode of any product
- Provides information about the producer / distributor of the product
- Applicable for national Bulgarian and foreign barcodes