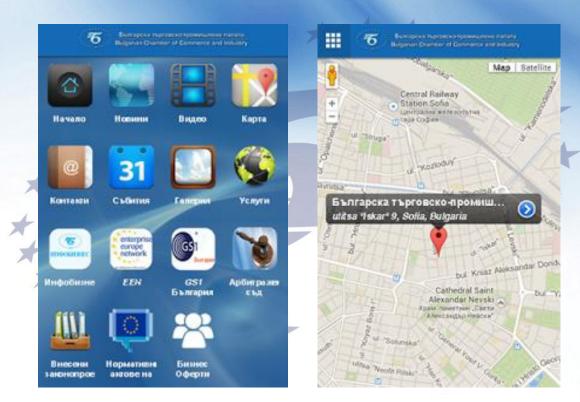

## **BCCI's mobile application**

- Daily information about the activities of the organization
- services which BCCI provides its members services of the Trade Register
- seminars and trainings, business missions
- consultations, translation and legalization services
- fairs and exhibitions
- business proposals
- economic analyzes
- Quick spreading of the latest news
- BCCI's daily news bulletin Infobusiness
- upcoming events
- full information about the opportunities provided by the Court of Arbitration, GS1 Bulgaria Council, and EEN

## BCCI's application for Android and iOS

БЪЛГАРСКА ТЪРГОВСКО-ПРОМИШЛЕНА ПАЛАТА

JLGARIAN CHAMBER OF COMMERCE AND INDUSTRY

## Mobile application BG BARCODE

- Free mobile application for the verification of barcodes
- Launched by BCCI and GS1 Bulgaria Council, as a promise at the conclusion of the last Christmas Pact for the non-admission on the market of non-conforming and unsafe products.
- Provides opportunity to check the legitimacy of the barcode of any product
- Provides information about the producer / distributor of the product
- Applicable for national Bulgarian and foreign barcodes