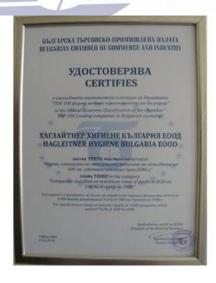

## " Excellent SME certificate"

- A tool that rewards SMEs' performance, in terms of commercial risk and safe businesses
- Issued by the Bulgarian Chamber of Commerce and Industry, after Coface's confirmation regarding the latest company's financial assessment
- This report certifies the company's stability in terms of its financial statements, debts to the state budget, payment incidents and its legal situation

## Certificates for companies ranked in TOP 100 and TOP 1500

- Annual classification of the BCCI "TOP 100 Bulgarian companies leading in the economy".
- Digital version of the edition ranks the first 1500 companies classified by dynamic criteria