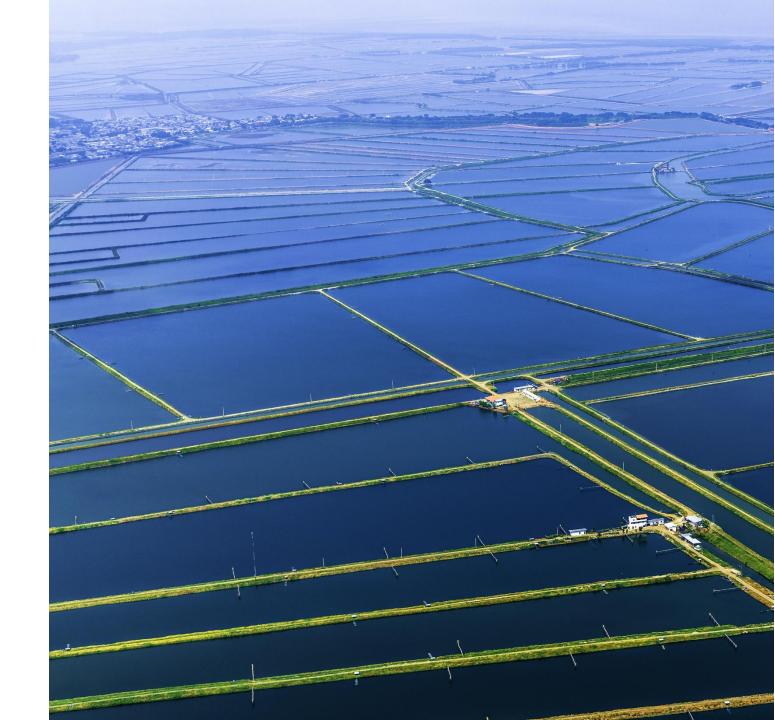

## **OUR SHRIMP FARMS**

We have more than 3,000 hectares located in areas such as Balao and Tengel in the province of Guayas, Barbones and Puerto Grande in the province of Machala, sectors that are known for their high yields and excellent flavor.

Our pillars in our shrimp farms are:

- Stable pH and salinity
- No antibiotics
- Environmental care