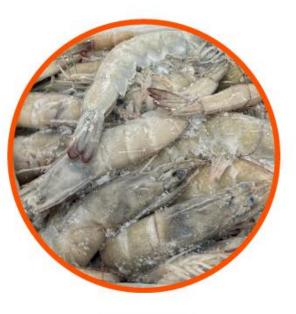

• •

. . . . . . . . . .

. . . . . . . . . . . .

. . . . . . . . . . . . . . . .

. . . . . . . . . . . . . . . . . .



#### **OUR PRODUCTS**

# HEAD LESS SHELL ON (HLSO)

## HEAD ON SHELL ON (HOSO)



#### **OUR PRODUCTS**





PUD T-ON Peeled undeveined, tail on BTTY T-OFF Butterfly, tail off





#### **PACKAGING IQF PRODUCTS**



. . . . . . . . .

#### **OUR BRANDS**

#### **BRINE IQF 12KG BULK**







#### **TYPE OF FREEZING**

 •
 •
 •
 •
 •
 •
 •
 •
 •
 •
 •
 •
 •
 •
 •
 •
 •
 •
 •
 •
 •
 •
 •
 •
 •
 •
 •
 •
 •
 •
 •
 •
 •
 •
 •
 •
 •
 •
 •
 •
 •
 •
 •
 •
 •
 •
 •
 •
 •
 •
 •
 •
 •
 •
 •
 •
 •
 •
 •
 •
 •
 •
 •
 •
 •
 •
 •
 •
 •
 •
 •
 •
 •
 •
 •
 •
 •
 •
 •
 •
 •
 •
 •
 •
 •
 •
 •
 •
 •
 •
 •
 •
 •
 •
 •
 •
 •
 •
 •
 •
 •
 •
 •
 •
 •
 •
 •
 •
 •
 •
 •
 •
 •
 •
 •
 •
 •
 •
 •



Block

. . . . . . . . . . . . . . . . . . .

| • | • | • | • | • | • | • | • |  |  |  |  |  |  |
|---|---|---|---|---|---|---|---|--|--|--|--|--|--|
| • | • | • | • | • | • |   |   |  |  |  |  |  |  |
| • | • | • |   |   |   |   |   |  |  |  |  |  |  |
| • |   |   |   |   |   |   |   |  |  |  |  |  |  |
|   |   |   |   |   |   |   |   |  |  |  |  |  |  |
|   |   |   |   |   |   |   |   |  |  |  |  |  |  |







**Brine IQF** 





. . .



- . . . . . . . . . . .
- . . . . . . . . . . . . .
- . . . . . . . . . . . . . .
- .............
- .......................
- ...............................