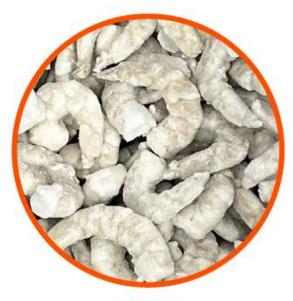

#### **TYPE OF FREEZING**

 •
 •
 •
 •
 •
 •
 •
 •
 •
 •
 •
 •
 •
 •
 •
 •
 •
 •
 •
 •
 •
 •
 •
 •
 •
 •
 •
 •
 •
 •
 •
 •
 •
 •
 •
 •
 •
 •
 •
 •
 •
 •
 •
 •
 •
 •
 •
 •
 •
 •
 •
 •
 •
 •
 •
 •
 •
 •
 •
 •
 •
 •
 •
 •
 •
 •
 •
 •
 •
 •
 •
 •
 •
 •
 •
 •
 •
 •
 •
 •
 •
 •
 •
 •
 •
 •
 •
 •
 •
 •
 •
 •
 •
 •
 •
 •
 •
 •
 •
 •
 •
 •
 •
 •
 •
 •
 •
 •
 •
 •
 •
 •
 •
 •
 •
 •
 •
 •
 •



Block

. . . . . . . . . . . . . . . . . . .

| • | • | • | • | • | • | • | • |  |  |  |  |  |  |
|---|---|---|---|---|---|---|---|--|--|--|--|--|--|
| • | • | • | • | • | • |   |   |  |  |  |  |  |  |
| • | • | • |   |   |   |   |   |  |  |  |  |  |  |
| • |   |   |   |   |   |   |   |  |  |  |  |  |  |
|   |   |   |   |   |   |   |   |  |  |  |  |  |  |
|   |   |   |   |   |   |   |   |  |  |  |  |  |  |







**Brine IQF** 





. . .



- . . . . . . . . . . .
- . . . . . . . . . . . . .
- . . . . . . . . . . . . . .
- .............
- .......................
- ...............................