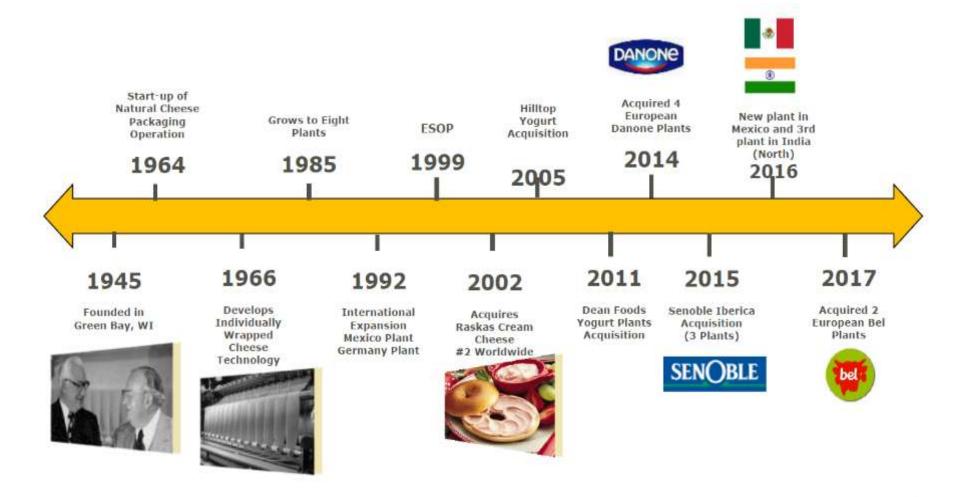

#### **Schreiber Foods**

In business for almost 70 years with ability and desire to grow

Created in 1945 with Head office in Green Bay, Wisconsin
One of the largest worldwide milk producer

Schreiber's Home Office in Green Bay, Wisconsin

#### Plants in 2017:

- √ 15 U.S. plants and 10 distribution centers (Wisconsin, Missouri, Pennsylvania, Georgia, Texas, Arizona, California)
- ✓ 15 International plants (India (3), Germany, France (2), Belgium, Mexico, Brazil, Bulgaria, Czech Republic, Portugal, Spain (2), Tenerife;
- ✓ Over 8,000 partners worldwide

## **History:**

- The Plant is built 1964 & located in Sofia, close to the city center, in an industrial zone.
- On 30.01.2014 Schreiber Foods bought the Plant;

Land: 31 105m<sup>2</sup>;

**Capacity:** current Plant capacity of 55 kt/y; end game