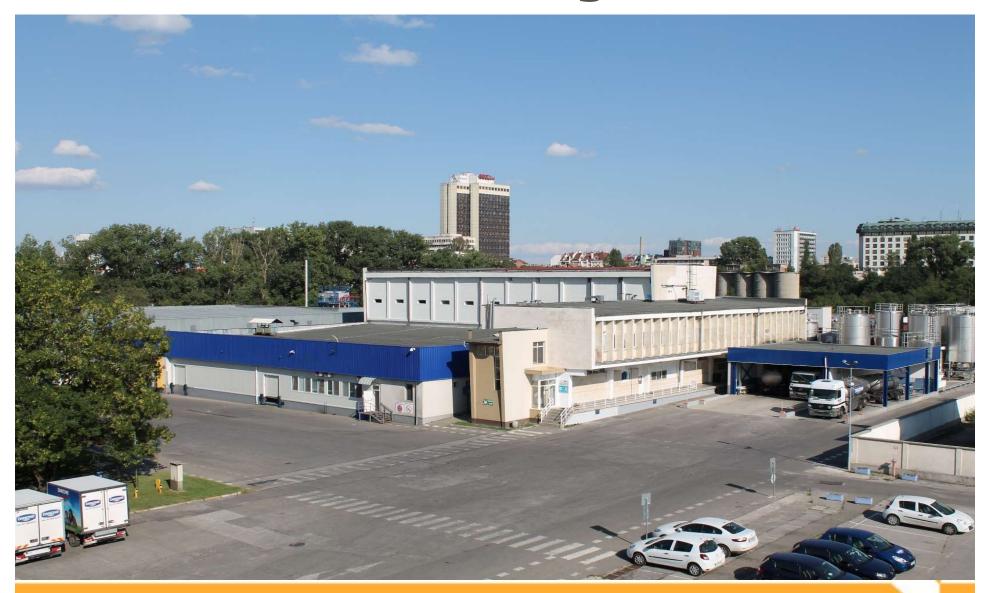

## **History:**

- The Plant is built 1964 & located in Sofia, close to the city center, in an industrial zone.
- On 30.01.2014 Schreiber Foods bought the Plant;

Land: 31 105m<sup>2</sup>;

**Capacity:** current Plant capacity of 55 kt/y; end game

- 72kt/y